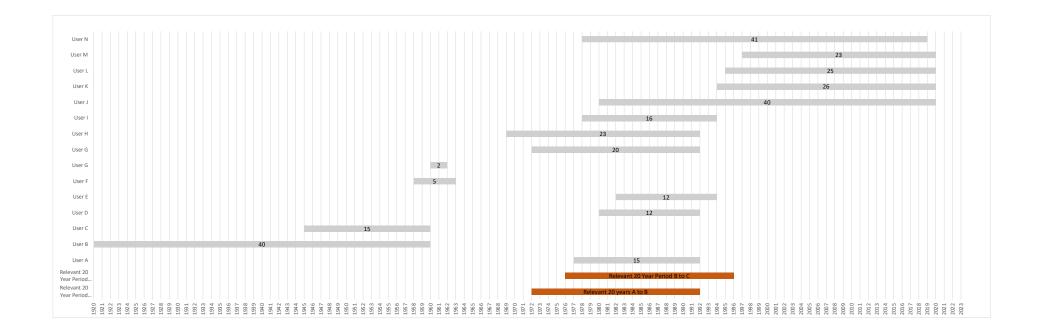

Appendix D

| User ID                        | Start Date | End Date | Duration | Activity       | Width        | Frequency     | Purpose  | Additional comments                           |
|--------------------------------|------------|----------|----------|----------------|--------------|---------------|----------|-----------------------------------------------|
| Relevant 20 Year Period A to B | 1972       | 1992     | 20       |                |              |               |          |                                               |
| Relevant 20 Year Period B to C | 1976       | 1996     | 20       |                |              |               |          |                                               |
|                                |            |          |          |                |              |               |          | Acton to Hanchurch/ Hobgoblin Gate Dukes      |
|                                |            |          |          |                |              |               |          | lodge bridal gates always open- replaced by   |
|                                |            |          |          |                |              |               |          | vehicle locked gate. Permit holder system in  |
| User A                         | 1977       |          |          | Horseback      | 15-20 foot   |               | Pleasure | place.                                        |
| User B                         | 1920       |          |          | Horseback      | 15-18 foot   | Weekly        | Pleasure | Horses kept locally at Harley Thorne Farm.    |
| User C                         | 1945       | 1960     | 15       | horseback      | 15-18 feet   | Weekly        | Pleasure |                                               |
|                                |            |          |          |                |              |               |          | Gates Dukes Lodge and Hoblin Gate -           |
| User D                         | 1980       |          |          | Foot/Horseback | 15-20 feet   | weekly        | pleasure | Obstruction 1992 Hobgoblin gate               |
| User E                         | 1982       |          |          | Horseback/Foot | 1 foot       | Weekly        | Pleasure | Calculated from age of 16 "As of Right"       |
| User F                         | 1958       | 1963     | 5        | Hoseback       |              | 15 Weekly/Sum | Pleasure | Wooden Gate usually open                      |
|                                |            |          |          |                |              |               |          |                                               |
|                                |            |          |          |                |              |               |          | Calculated from age of 16 "as of right"       |
|                                |            |          |          |                |              |               |          | Discontinued Use between 1962-1972 / Used     |
|                                |            |          |          |                |              |               |          | 1953-1962 Hobgoblin Gate / Dukes Gate/ Paid   |
| User G                         | 1960       |          |          | Horseback      | 20 feet      |               | Pleasure | for a pass/Wire Fence "No riding in the Wood" |
| User G                         | 1972       | 1992     | 20       | Horseback      |              | Weekly        | Pleasure | Same user as above separate use calculated    |
|                                |            |          |          |                |              |               |          | Gates either end of path/padlocked/Horseshoe  |
| User H                         | 1969       | 1992     | 23       | Horseback      |              | Monthly       | Pleasure | sinage                                        |
|                                |            |          |          |                |              |               |          | gate at each end marked / Forestry            |
|                                |            |          |          |                | as wide as a |               |          | commission closed the woods - permit holders  |
| User I                         | 1978       | 1994     | 16       | Horseback      | road         | Weekends      | pleasure | only - keys required                          |
|                                |            |          |          |                |              |               |          | Blocked by kissing gates which were removed   |
| User J                         | 1980       | 2020     | 40       | horseback      | 3 meters     | weekly        | Pleasure | (Apr-Jun 20)                                  |
|                                |            |          |          |                |              |               |          | Blocked by kissing gates which were removed   |
| User K                         | 1994       | 2020     | 26       | Riding School  | 4 meters     | Weekly        | Pleasure | (Apr-Jun 20)                                  |
|                                |            |          |          |                |              |               |          | Blocked by kissing gates which were removed   |
| User L                         | 1995       | 2020     | 25       | Riding School  | 3 meters     | Weekly        | Pleasure | (Apr-Jun 20)                                  |
|                                |            |          |          |                |              |               |          | Blocked by kissing gates which were removed   |
| User M                         | 1997       | 2020     | 23       | Riding School  | 3 meters     | Weekly        | Pleasure | (Apr-Jun 20)                                  |
|                                |            |          |          |                |              |               |          | Blocked by kissing gates which were removed   |
| User N                         | 1978       | 2019     | 41       | horseback      | Varies       | weekly        | pleasure | (Apr-Jun 20)                                  |